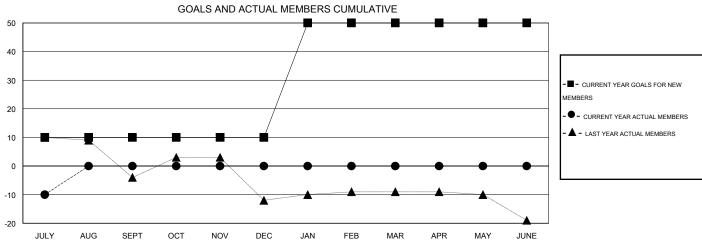

## LOCATION ILLINOIS

 $\mathsf{GMT}\;\mathsf{CA}\;1$ 

| Clubs         |                  |                  |                  |                  | Members       |                    |                                     |                    |                  |
|---------------|------------------|------------------|------------------|------------------|---------------|--------------------|-------------------------------------|--------------------|------------------|
|               | RESUL            | TS FOR 2016-2017 |                  |                  |               | RESU               | JLTS FOR 2016-2017                  |                    |                  |
| QUARTER       | NEW CLUB<br>GOAL | NEW CLUBS        | DROPPED<br>CLUBS | NET<br>GAIN/LOSS | QUARTER       | NEW MEMBER<br>GOAL | CHARTER AND<br>NEW MEMBERS<br>ADDED | DROPPED<br>MEMBERS | NET<br>GAIN/LOSS |
| JULY/AUG/SEPT | 0                | 0                | 0                | 0                | JULY/AUG/SEPT | 10                 | 3                                   | 13                 | -10              |
| OCT/NOV/DEC   | 0                | 0                | 0                |                  | OCT/NOV/DEC   | 0                  | 0                                   | 0                  | 0                |
| JAN/FEB/MAR   | 1                | 0                | 0                | 0                | JAN/FEB/MAR   | 40                 | 0                                   | 0                  | 0                |
| APR/MAY/JUNE  | 0                | 0                | 0                | 0                | APR/MAY/JUNE  | 0                  | 0                                   | 0                  | 0                |

## GOALS AND ACTUAL NEW CLUBS CUMULATIVE

| DROPPED CLUBS: 0  DROPPED MEMBERS            |          | S OF 32 ADDED 1 OR MORE<br>IMBERS | GENDER DISTRIBUTION           MALE         756 (80.43%)           FEMALE         184 (19.57%) |   |  |
|----------------------------------------------|----------|-----------------------------------|-----------------------------------------------------------------------------------------------|---|--|
| DECEASED  CLUB CANCELLED  OTHER  1  TOTAL  1 | O ASSESS | MENT DATA                         | FAMILY UNIT MEMBERS HEAD OF HOUSEHOLD NON-HEAD OF HOUSEHOLE                                   | 1 |  |